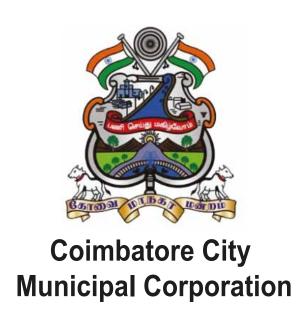

# **Coimbatore Centralized Solid Waste Management System**

900 TPD of waste taken to secondary transfer stations

550 TPD waste processed at windrow and vermi composting units

Municipal officials and project staff engage with the community to raise awareness