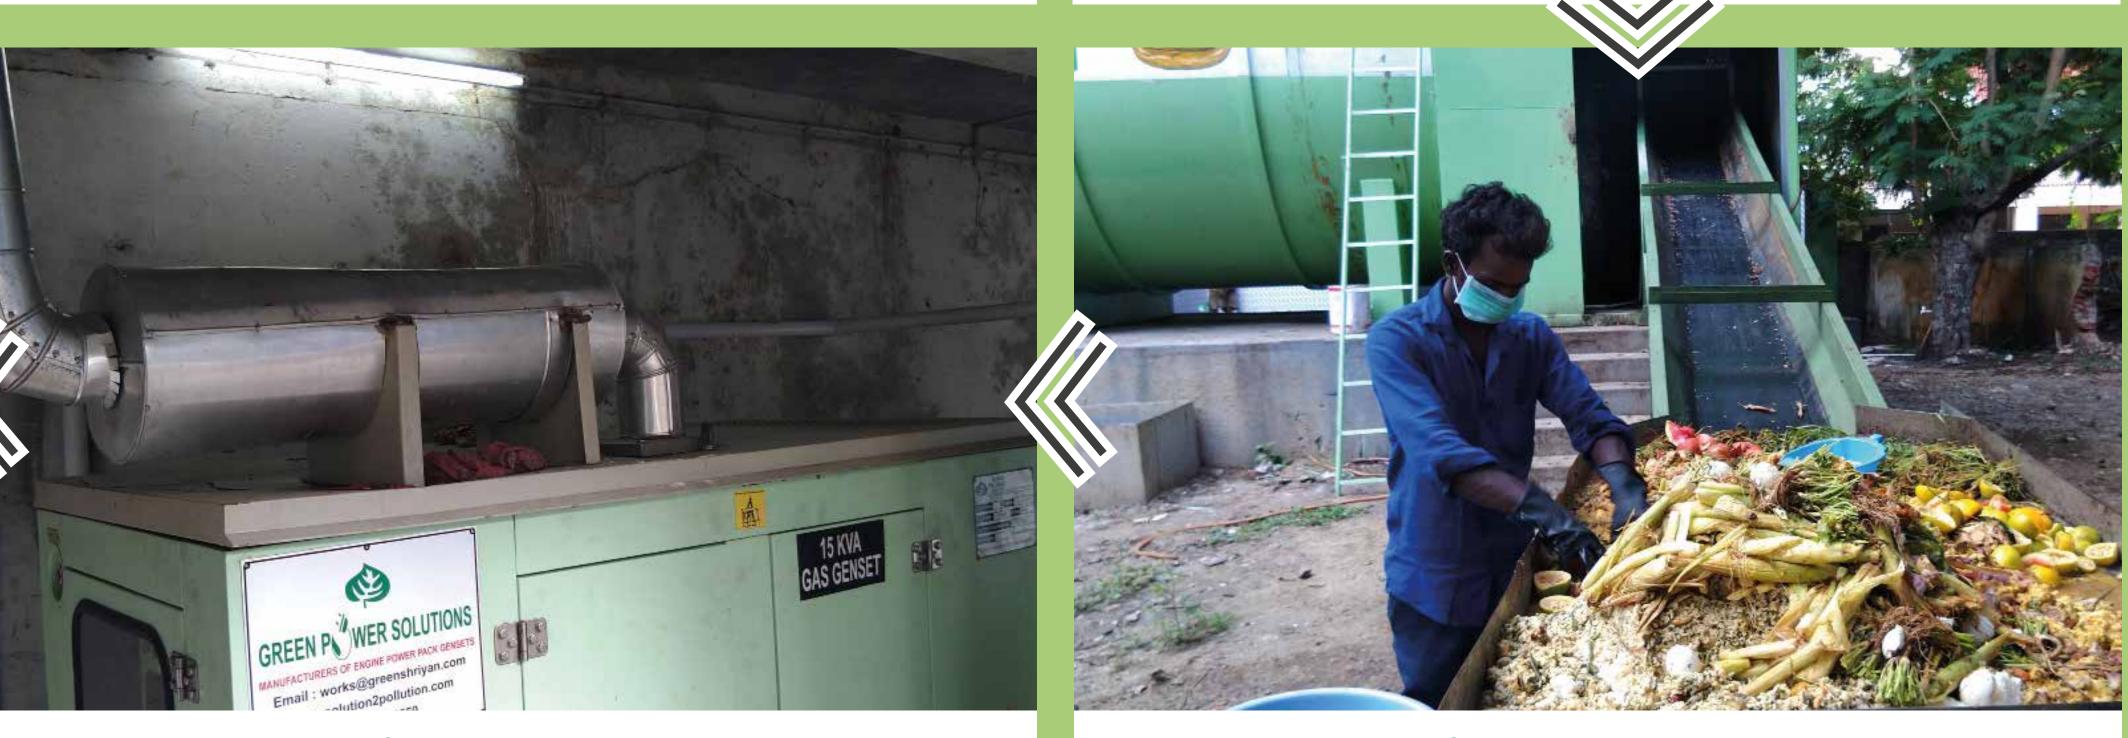

## **SUNYA Methodology**

Segregated collection of waste in special vehicles

Non-biodegradable (dry) waste recycling

Electricity generated from bio-methanation plant

On-site processing of biodegradable (wet) waste in 1.5 **TPD biomethanation plant** 