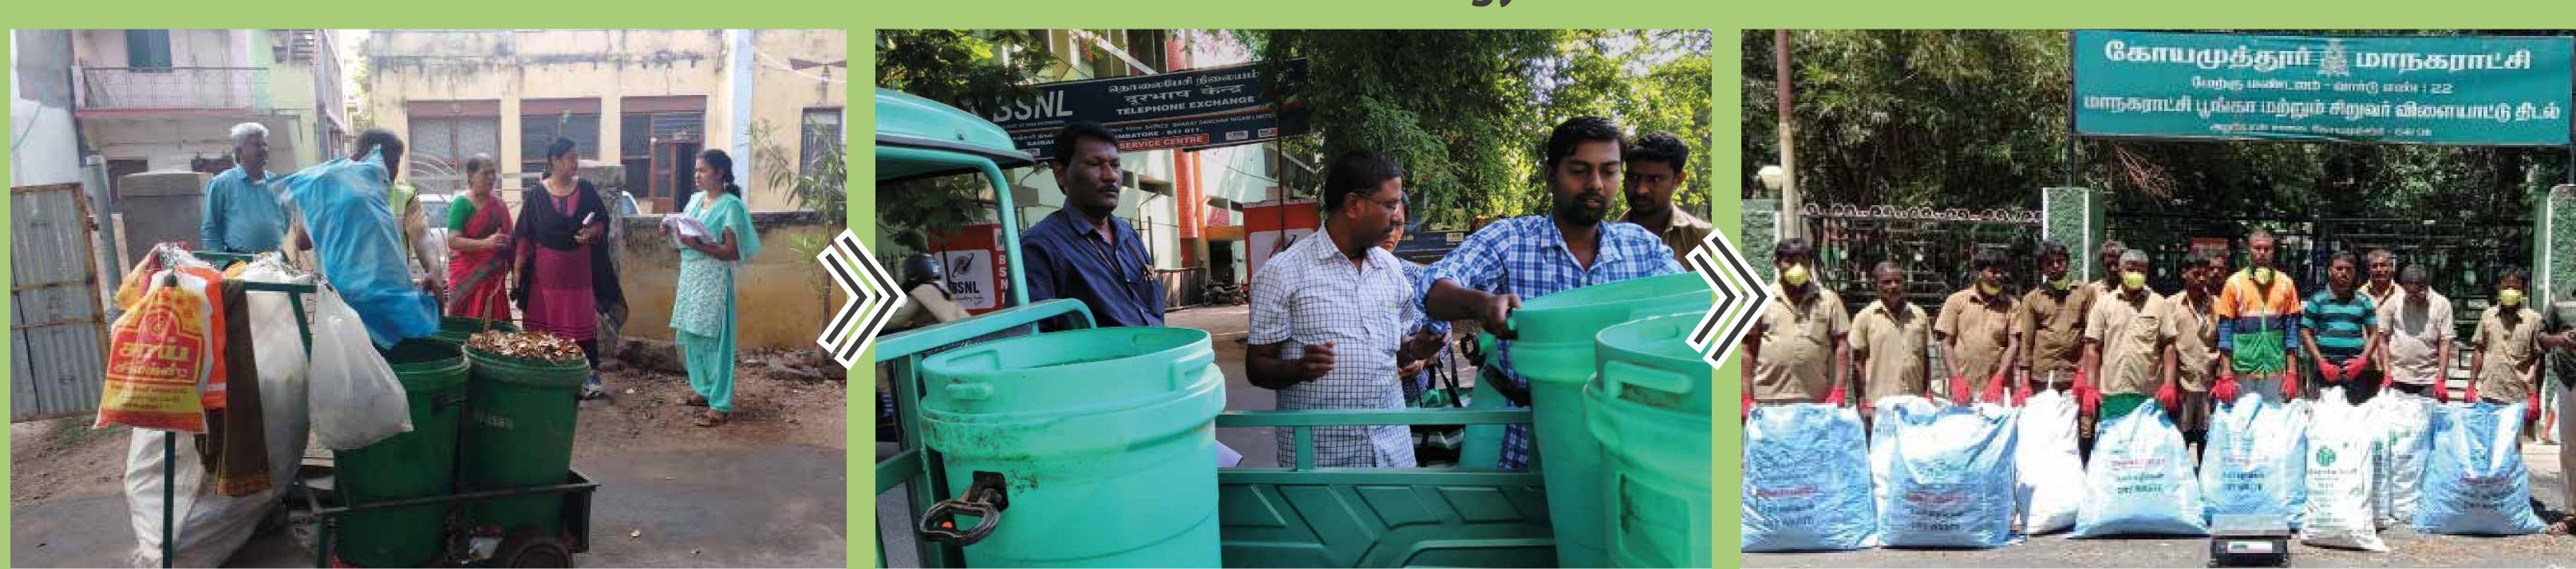

At source segregation into biodegradable / non-biodegradable / hazardous waste

Compost generated from biodegradable waste in micro-composting centre

550 TPD waste processed at windrow and vermi composting units

Municipal officials and project staff engage with the community to raise awareness

## **Other Supporting Initiatives under SUNYA**

Organic waste bins procured for secondary storage